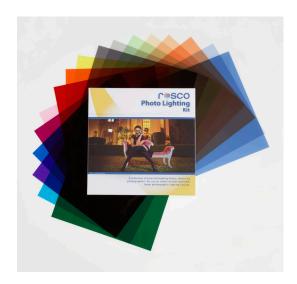

## Photo Lighting Kit

A selection of filters, hand-picked to be the essential lighting filters photographers need. The kit contains one piece each of 20 different colors that color correct and add colored effects to the light in your shot.

## PRODUCT INFORMATION

| Size:   | One 12" x 12" (30.48 cm x 30.48 cm) c                                                                                                                                                                                                                  | cut each of 20 different color filters                                                                                                                                 |
|---------|--------------------------------------------------------------------------------------------------------------------------------------------------------------------------------------------------------------------------------------------------------|------------------------------------------------------------------------------------------------------------------------------------------------------------------------|
| Colors: | <ul> <li>010 Medium Yellow</li> <li>035 Light Pink</li> <li>079 Just Blue</li> <li>090 Dark Yellow Green</li> <li>106 Primary Red</li> <li>158 Deep Orange</li> <li>201 Full CT Blue</li> <li>202 Half CT Blue</li> <li>203 Quarter CT Blue</li> </ul> | 206 Quarter CT Orange<br>210 .6 ND<br>211 .9 ND<br>247 Full Minus Green<br>285 3/4 CT Orange<br>298 .15 ND<br>701 Provence<br>764 Sun Colored Straw<br>793 Vanity Fair |
|         | 205 Half CT Orange                                                                                                                                                                                                                                     | 795 Magical Magenta                                                                                                                                                    |