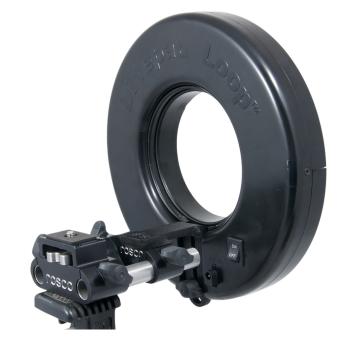

### PRODUCT DESCRIPTION

LitePad Loop is an innovative, easy to use ring light that quickly installs around the lens of a camera for on-axis lighting. The light engine within the Loop is Rosco LitePad which is well known for its flattering, indirect light output. LitePad fixtures are widely used in film and video production because of this quality. Its innovative mounting assembly makes the LitePad Loop easy to install onto any camera – including film, video, and DSLR units. LitePad Loop is available individually and also comes in a Pro Kit. The Kit includes additional power and mounting accessories for users that need maximum flexibility and control from their ring lights.

#### LITEPAD LOOP: 291088750BOX

LitePad Loop
Mounting Assembly
2.5 Amp Multi-Blade Transformer
Right Angle 10ft (3m) Extension Cable
Safety Cord, Safety Thumb Screw, and Allen Key
Pull String Storage Pouch