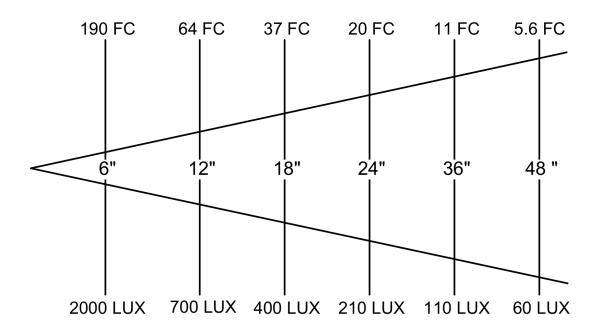

tand Plate

Safety Cord, Safety Thumb Screw, and Allen Key

### **ACCESSORY ITEM NUMBERS**

| 291636510812 | LitePad Loop AA Battery Kit                 | 291600010014 | LitePad Loop 4" L-Bracket Kit  |
|--------------|---------------------------------------------|--------------|--------------------------------|
| 291103050101 | LitePad Loop Anton/Bauer w/ Cheeseplate     | 291600040002 | LitePad Loop Light Stand Plate |
| 291103050102 | LitePad Loop V-Mount Bracket w/ Cheeseplate | 291200000008 | LitePad Loop Color Pack        |
| 291200030208 | LitePad Loop 8" Rods                        | 291200001008 | LitePad Loop Light Masks       |





# LITEPAD LOOP™

### **DIMENSIONS & WEIGHT**

Dimensions: 9.1" (231mm) Diameter x 1.3" (33mm) Depth

Weight: 2.4 lbs (1.1kg)

### **PHOTOMETRICS**



### ATTRIBUTES AND POWER

Color Temperature (Approximate): 5,800°K

Power: 12V DC Input (Global Transformer)

Power Consumption: 24 Watts (2A at 12V DC)

Lamp Life: 60,000 hrs

Operating Temperature: -22°F - +185°F (-30°C - +85°C)