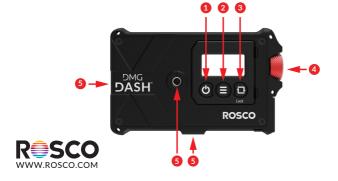

### **Product Overview**

#### POWER

Turns the fixture ON/OFF Short press: turns ON the controls. When ON, a short press will do a guick blackout

Long press: turns OFF the controls.

#### **MENU**

Goes to the main menu.

#### 3 NAVIGATION

Short press to navigate between functions. Long press to lock the user interface

#### DIMMFR

Turn the dimmer to change a value. Short press to validate when in main menu. When in color mode, a short press will scroll through the presets.

#### MOUNTING

1/4" female mounting points Warning: Maximum screw length 1/4" (7mm)