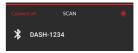

### **Product Overview**

## DMG DASH **Quick Start Guide**

#### POWER

Turns the fixture ON/OFF Short press: turns ON the controls. When ON, a short press will do a guick blackout

Long press: turns OFF the controls.