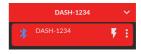

#### Controlling DMG DASH with the myMIX® app:

1 Download the myMIX® app to control DASH.

2 Turn on DASH.

3 Sign into your app and press "No Light Connected" to get started.

4 Press SCAN.

5 Click on DASH to connect to it. DASH will not be visible if another device is connected to it. The current user can disconnect by pressing the 3 dots and choosing "Disconnect", or by pressing and holding the DASH name.

6 Click it again to enter live mode.