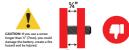

#### MOUNTING

1/4" female mounting points Warning: Maximum screw length 1/4" (7mm)