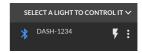

#### Controlling DMG DASH with the myMIX® app:

1 Download the myMIX® app to control DASH.

2 Turn on DASH.

3 Sign into your app and press "No Light Connected" to get started.

4 Press SCAN.

5 Click on DASH to connect to it. DASH will not be visible if another device is connected to it. The current user can disconnect by pressing the 3 dots and choosing "Disconnect", or by pressing and holding the DASH name.

6 Click it again to enter live mode.